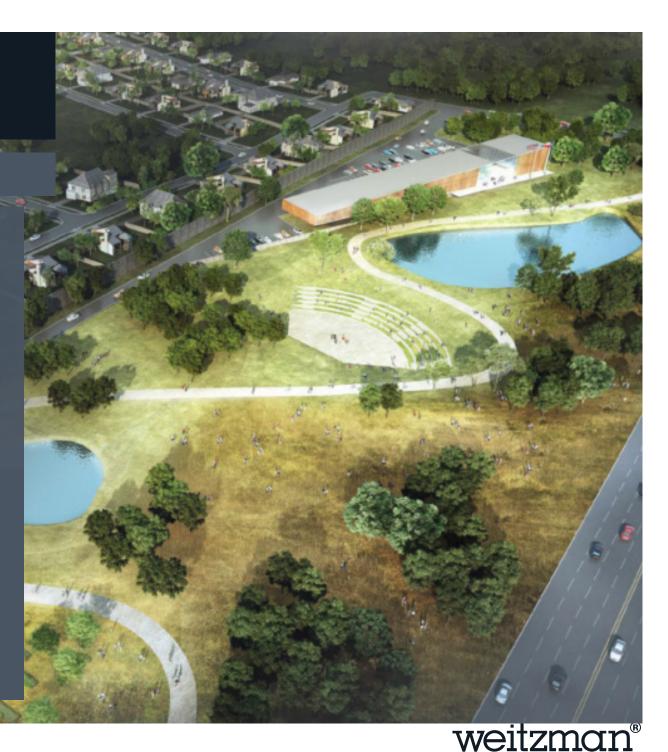

# PRINCETON CROSSROADS

#### PRINCETON, TEXAS

Princeton Crossroads, located in Princeton, Texas, is situated within booming Collin County. Located between the cities of McKinney and Greenville, Princeton benefits from easy access to both US Highway 380 and 75.

#### LOCATION

The three corners of US Highway 380 at Boorman Lane, Princeton, TX 75407 stretching to the east

#### SITE AREA

Land: ±297.106 acres

#### ZONING

PD (Planned Development)