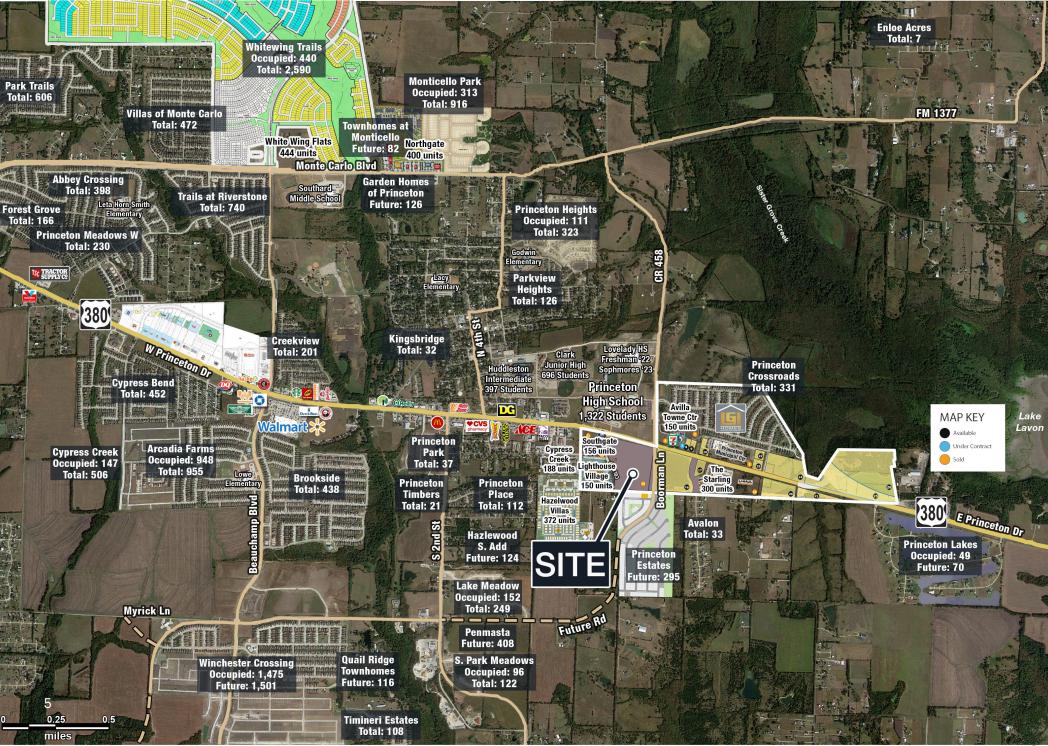

# PRINCETON CROSSROADS

#### PRINCETON, TEXAS

Princeton Crossroads, located in Princeton, Texas, is situated within booming Collin County. Located between the cities of McKinney and Greenville, Princeton benefits from easy access to both US Highway 380 and 75.

Over the past five years, Princeton has seen strong growth in terms of new residential development. Since 2012, Princeton has experienced a 416% increase in new housing starts and a 65% appreciation in median home prices.

#### LOCATION

The three corners of US Highway 380 at Boorman Lane, Princeton, TX 75407 stretching to the east

#### SITE AREA

Land: ±297.106 acres

#### ZONING

PD (Planned Development)