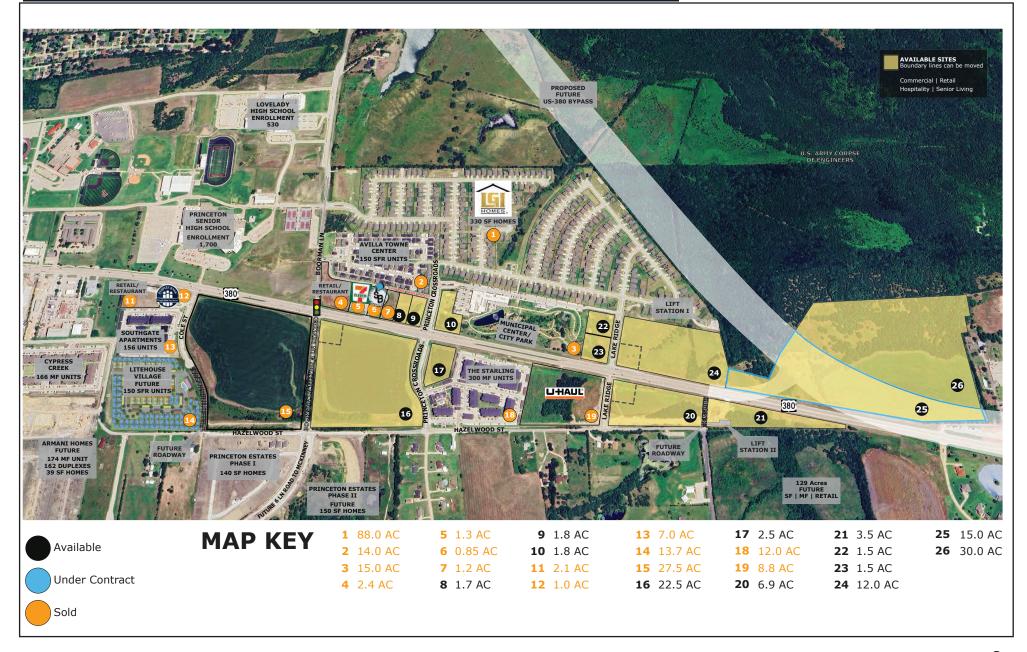

| 10 |
| 06 | DEMOGRAPHICS         | 11 |
| 07 | CONTACTS             | 12 |

# PRINCETON CROSSROADS

#### PRINCETON, TEXAS

Princeton Crossroads, located in Princeton, Texas, is situated within booming Collin County. Located between the cities of McKinney and Greenville, Princeton benefits from easy access to both US Highway 380 and 75.

Over the past five years, Princeton has seen strong growth in terms of new residential development. Since 2012, Princeton has experienced a 416% increase in new housing starts and a 65% appreciation in median home prices.

#### LOCATION

The three corners of US Highway 380 at Boorman Lane, Princeton, TX 75407 stretching to the east

#### SITE AREA

Land: ±297.106 acres

#### ZONING

PD (Planned Development)





### PRINCETON CROSSROADS | SITE PLAN











### PRINCETON CROSSROADS | DEMOGRAPHICS

| POPULATION                    | 10 MINS   | 15 MINS   |
|-------------------------------|-----------|-----------|
| 2023 Population               | 31,370    | 61,897    |
| 2028 Population Projection    | 40,529    | 76,828    |
| Annual Growth Rate, 2018-2023 | 29.20%    | 24.12%    |
| Median Age                    | 36.5      | 36.5      |
| EDUCATION                     |           |           |
| High School Graduate          | 27.2%     | 26.5%     |
| Associate Degree              | 11.5%     | 9.8%      |
| Bachelor's Degree             | 19.9%     | 19.7%     |
| Advanced Degree               | 5.5%      | 6.0%      |
| HOUSEHOLDS                    |           |           |
| 2023 Households               | 10,018    | 20,416