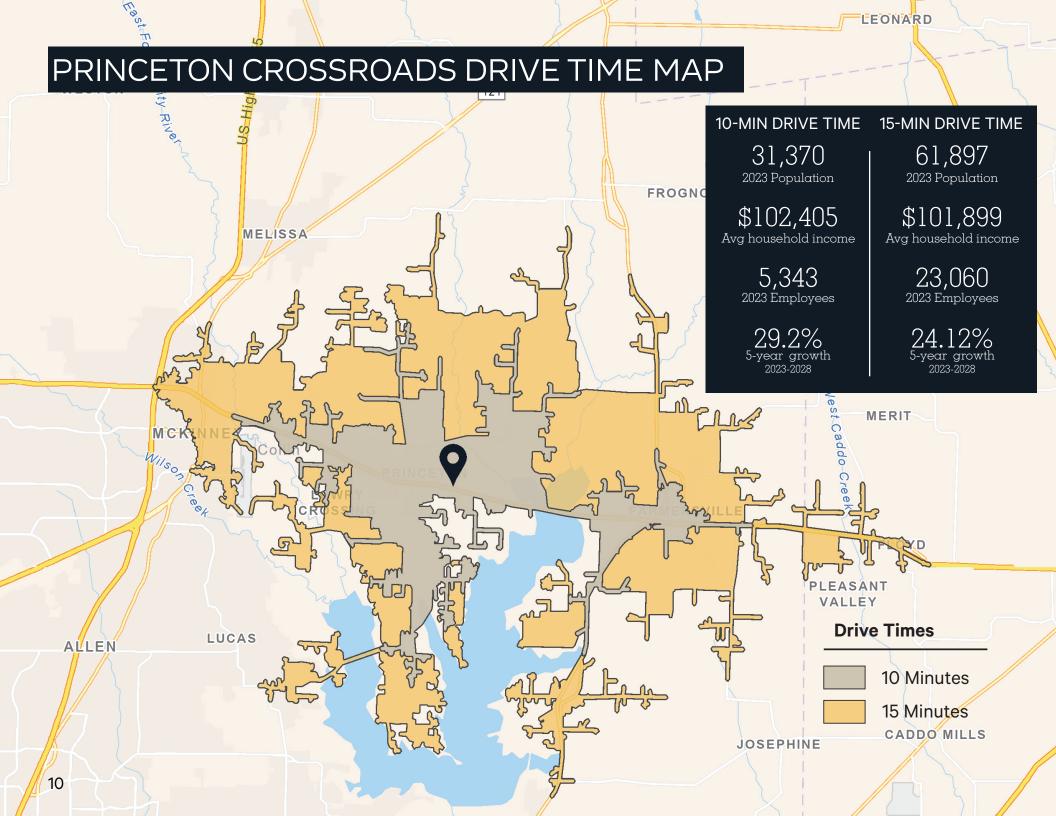

### PRINCETON CROSSROADS | DEMOGRAPHICS

| POPULATION                    | 10 MINS   | 15 MINS   |
|-------------------------------|-----------|-----------|
| 2023 Population               | 31,370    | 61,897    |
| 2028 Population Projection    | 40,529    | 76,828    |
| Annual Growth Rate, 2018-2023 | 29.20%    | 24.12%    |
| Median Age                    | 36.5      | 36.5      |
| EDUCATION                     |           |           |
| High School Graduate          | 27.2%     | 26.5%     |
| Associate Degree              | 11.5%     | 9.8%      |
| Bachelor's Degree             | 19.9%     | 19.7%     |
| Advanced Degree               | 5.5%      | 6.0%      |
| HOUSEHOLDS                    |           |           |
| 2023 Households               | 10,018    | 20,416    |
| 2028 Households               | 12,980    | 25,449    |
| 2023 Avg. Household Size      | 3.13      | 3.02      |
| EMPLOYEES                     |           |           |
| 2023 Total Employees          | 5,343     | 23,060    |
| INCOME                        |           |           |
| 2023 Avg. Household Income    | \$102,405 | \$101,899 |
| 2028 Avg. Household Income    | \$121,768 | \$119,528 |
| Household Income \$100,000+   | 32.4%     | 36.5%     |

Source: ESRI