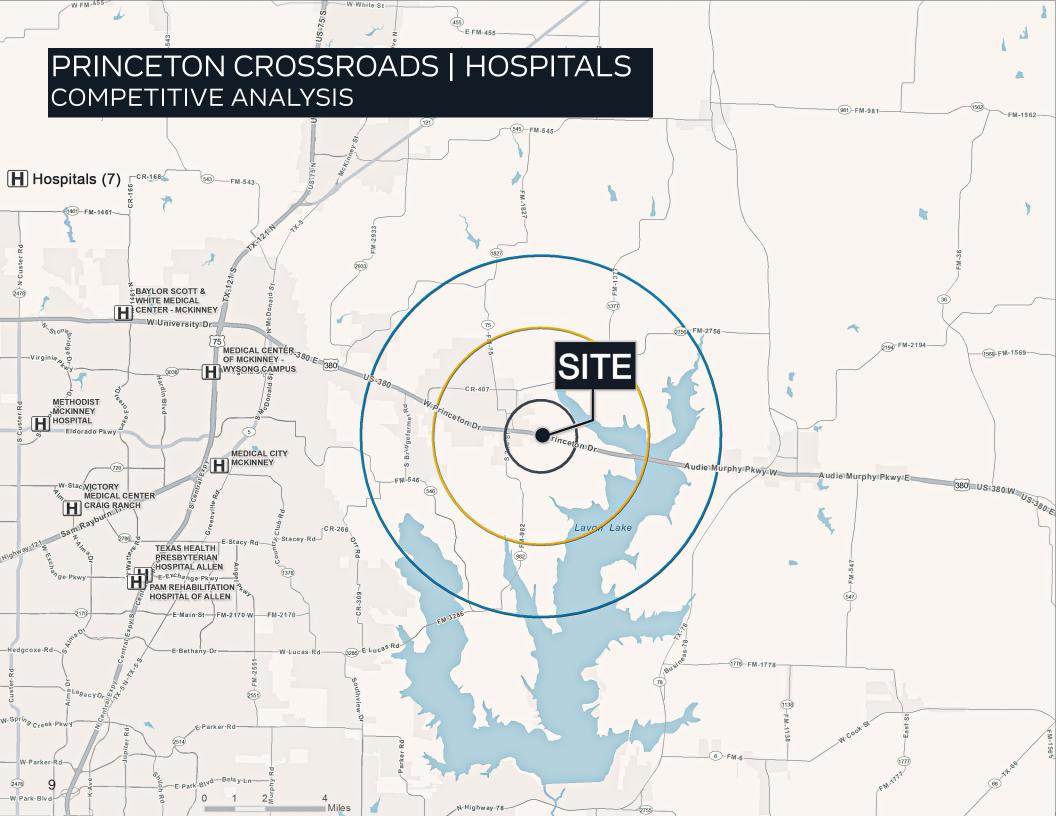

#### PRINCETON, TEXAS

Princeton Crossroads, located in Princeton, Texas, is situated within booming Collin County. Located between the cities of McKinney and Greenville, Princeton benefits from easy access to both US Highway 380 and 75.

#### LOCATION

The three corners of US Highway 380 at Boorman Lane, Princeton, TX 75407 stretching to the east