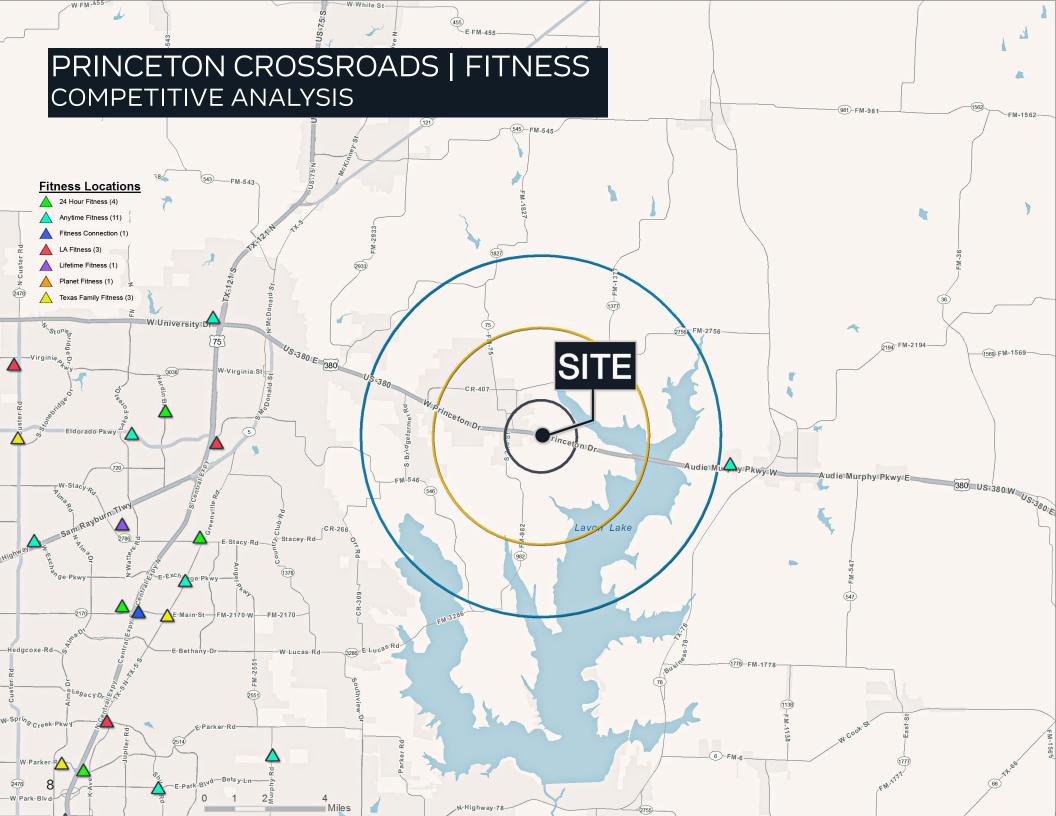

| 10 |
| 06 | DEMOGRAPHICS         | 11 |
| 07 | CONTACTS             | 12 |

# PRINCETON CROSSROADS

#### PRINCETON, TEXAS

Princeton Crossroads, located in Princeton, Texas, is situated within booming Collin County. Located between the cities of McKinney and Greenville, Princeton benefits from easy access to both US Highway 380 and 75.

Over the past five years, Princeton has seen strong growth in terms of new residential development. Since 2012, Princeton has experienced a 416% increase in new housing starts and a 65% appreciation in median home prices.

#### LOCATION

The three corners of US Highway 380 at Boorman Lane, Princeton, TX 75407 stretching to the east

#### SITE AREA

Land: ±297.106 acres

#### ZONING

PD (Planned Development)





### PRINCETON CROSSROADS | SITE PLAN











### PRINCETON CROSSROADS | DEMOGRAPHICS

| POPULATION                    | 10 MINS   | 15 MINS   |
|-------------------------------|-----------|-----------|
| 2023 Population               | 31,370    | 61,897    |
| 2028 Population Projection    | 40,529    | 76,828    |
| Annual Growth Rate, 2018-2023 | 29.20%    | 24.12%    |
| Median Age                    | 36.5      | 36.5      |
| EDUCATION                     |           |           |
| High School Graduate          | 27.2%     | 26.5%     |
| Associate Degree              | 11.5%     | 9.8%      |
| Bachelor's Degree             | 19.9%     | 19.7%     |
| Advanced Degree               | 5.5%      | 6.0%      |
| HOUSEHOLDS                    |           |           |
| 2023 Households               | 10,018    | 20,416    |